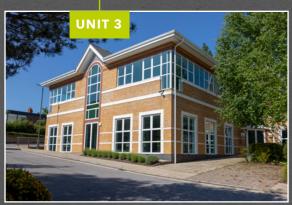

## One TURN from M4 J12

**UNIT 3 • TO LET** 

A HIGH-SPECIFICATION, COMPLETELY REFURBISHED, OFFICE BUILDING SPLIT OVER GROUND AND FIRST FLOORS TOTALLING 9,876 SQ FT

### PRIME LOCATION

Turnhams Green comprises four high specification two storey office buildings set in an established landscaped environment.

We are pleased to present Units 3 which is ready to let.

A high-specification, completely refurbished, office building split over ground and first floors totalling 9,876 sq ft.

# **Unit 3** 9,876 sq ft (917.4)

Unit 3 is a self-contained detached building split over ground and first floors totalling 9,876 sq ft.

The building has been comprehensively refurbished to a high standard including new air conditioning and provides light open plan space with a contemporary feel, offering an occupier identity and flexibility.