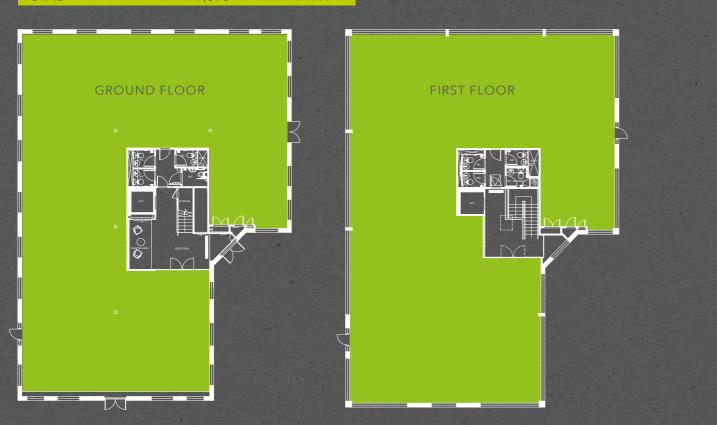

# **Unit 3** 9,876 sq ft (917.4)

Unit 3 is a self-contained detached building split over ground and first floors totalling 9,876 sq ft.

The building has been comprehensively refurbished to a high standard including new air conditioning and provides light open plan space with a contemporary feel, offering an occupier identity and flexibility.