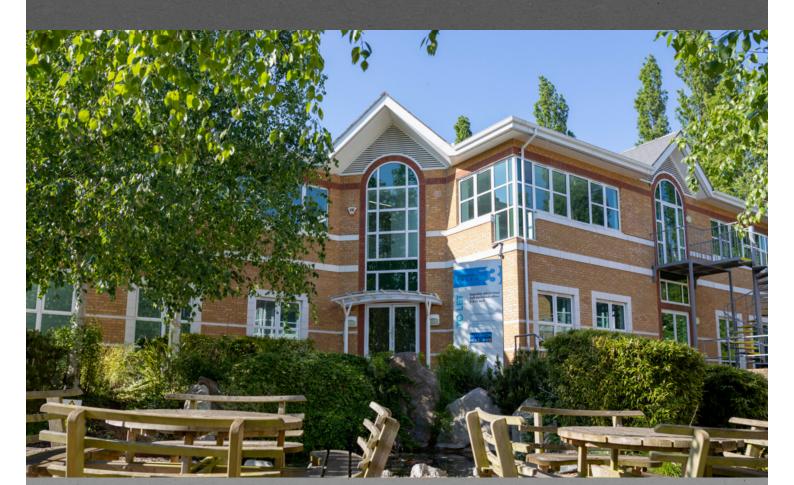

## One TURN from M4 J12

**UNIT 3 • TO LET** 

A HIGH-SPECIFICATION, COMPLETELY REFURBISHED, OFFICE BUILDING SPLIT OVER GROUND AND FIRST FLOORS TOTALLING 9,876 SQ FT

### PRIME LOCATION

Turnhams Green comprises four high specification two storey office buildings set in an established landscaped environment.

We are pleased to present Units 3 which is ready to let.

A high-specification, completely refurbished, office building split over ground and first floors totalling 9,876 sq ft.

# **Unit 3** 9,876 sq ft (917.4)

Unit 3 is a self-contained detached building split over ground and first floors totalling 9,876 sq ft.

The building has been comprehensively refurbished to a high standard including new air conditioning and provides light open plan space with a contemporary feel, offering an occupier identity and flexibility.