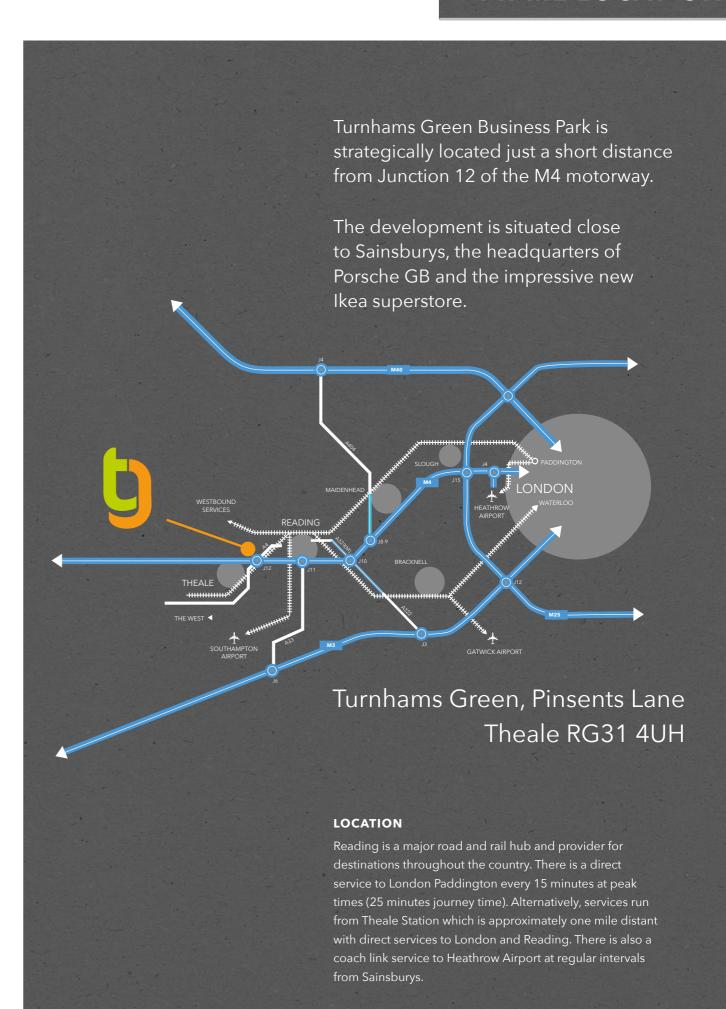

### PRIME LOCATION

Turnhams Green comprises four high specification two storey office buildings set in an established landscaped environment.

We are pleased to present Units 3 which is ready to let.

A high-specification, completely refurbished, office building split over ground and first floors totalling 9,876 sq ft.