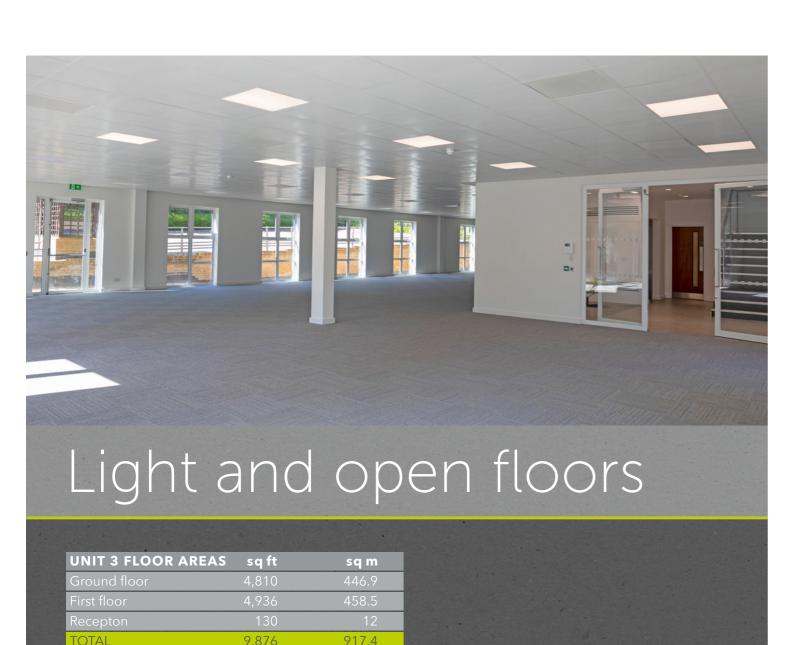

# **Unit 3** 9,876 sq ft (917.4)

Unit 3 is a self-contained detached building split over ground and first floors totalling 9,876 sq ft.

The building has been comprehensively refurbished to a high standard including new air conditioning and provides light open plan space with a contemporary feel, offering an occupier identity and flexibility.