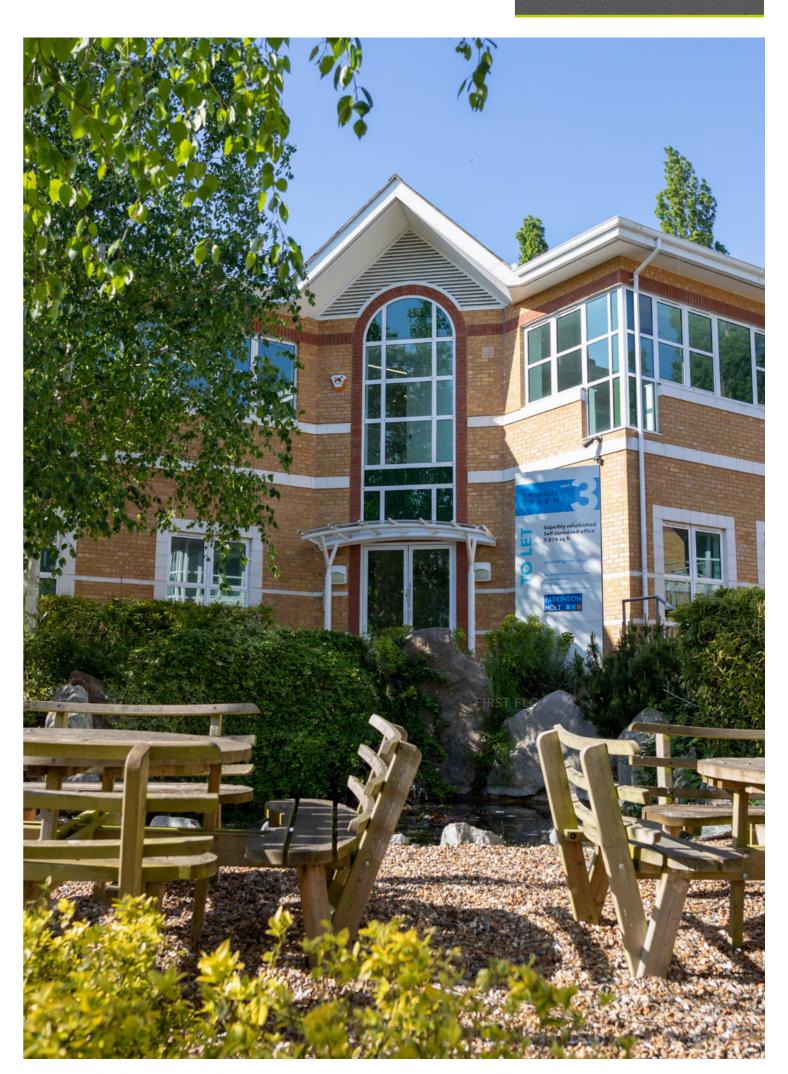

### PRIME LOCATION

Turnhams Green comprises four high specification two storey office buildings set in an established landscaped environment.

We are pleased to present Units 3 which is ready to let.

A high-specification, completely refurbished, office building split over ground and first floors totalling 9,876 sq ft.

# **Unit 3** 9,876 sq ft (917.4)

Unit 3 is a self-contained detached building split over ground and first floors totalling 9,876 sq ft.

The building has been comprehensively refurbished to a high standard including new air conditioning and provides light open plan space with a contemporary feel, offering an occupier identity and flexibility.