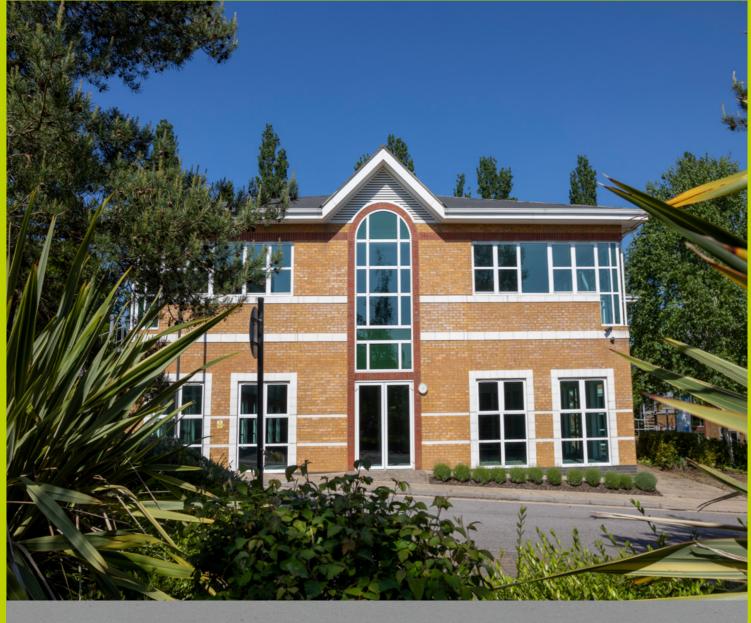

## One TURN from M4 J12

**UNIT 3 • TO LET** 

A HIGH-SPECIFICATION, COMPLETELY REFURBISHED, OFFICE BUILDING SPLIT OVER GROUND AND FIRST FLOORS TOTALLING 9,876 SQ FT

### PRIME LOCATION

Turnhams Green comprises four high specification two storey office buildings set in an established landscaped environment.

We are pleased to present Units 3 which is ready to let.

A high-specification, completely refurbished, office building split over ground and first floors totalling 9,876 sq ft.

# **Unit 3** 9,876 sq ft (917.4)

Unit 3 is a self-contained detached building split over ground and first floors totalling 9,876 sq ft.

The building has been comprehensively refurbished to a high standard including new air conditioning and provides light open plan space with a contemporary feel, offering an occupier identity and flexibility.